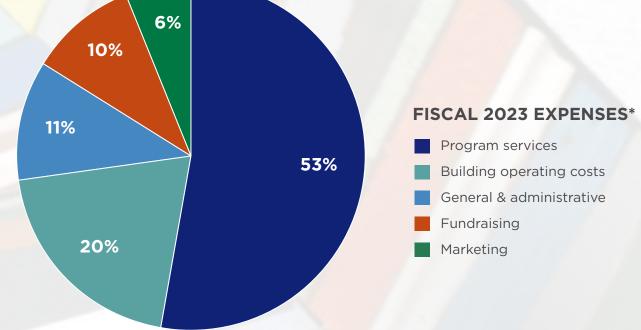

## **Operating Results**

| INCOME                                 | FY 2023*                   | FY 2022       |
|----------------------------------------|----------------------------|---------------|
| Gifts, contributions & grants          | \$ 3,950,099               | \$ 6,133,883  |
| Admissions                             | 3,330,095                  | 2,202,358     |
| Property revenue                       | 2,511,182                  | 2,566,485     |
| Memberships                            | 933,270                    | 531,834       |
| Other income                           | 891,051                    | 1,144,994     |
| Support from endowment                 | 801,689                    | 759,830       |
| Government Funded Covid Relief         | 75,000                     | 4,116,836     |
| TOTAL OPERATING REVENUE & SUPPORT      | \$ 12,492,386              | \$ 17,456,220 |
| EXPENSES                               | FY 2023*                   | FY 2022       |
| Program services:                      |                            |               |
| Visitor services                       | \$ 2,32 <mark>3,021</mark> | \$ 1,895,977  |
| Museum programs                        | 2,27 <mark>5,198</mark>    | 1,993,754     |
| Exhibits                               | 64 <mark>3,221</mark>      | 678,592       |
| M <mark>ember s</mark> ervices         | 24 <mark>1,083</mark>      | 171,669       |
| TOTAL PROGRAM SERVICES                 | \$ 5,48 <mark>2,523</mark> | \$ 4,739,992  |
| Support services:                      |                            |               |
| Building operating costs               | \$ 2,13 <mark>3,844</mark> | \$ 1,856,149  |
| General & administrative               | 1,101,804                  | 1,009,546     |
| Fundraising                            | 1,030,253                  | 827,175       |
| Marketing                              | 632,918                    | 577,154       |
| TOTAL SUPPORT SERVICES                 | \$ 4,898,819               | \$ 4,270,024  |
| TOTAL EXPENSES                         | \$ 10,381,342              | \$ 9,010,016  |
| NET SURPLUS BEFORE                     |                            |               |
| DEPRECIATION & INTEREST                | \$ 2,111,044               | \$ 8,446,204  |
| Depreciation                           | \$ 2,019,483               | \$ 1,914,016  |
| Interest                               | 455,514                    | 325,066       |
| TOTAL DEPRECIATION & INTEREST          | \$ 2,474,997               | \$ 2,239,082  |
| NET SURPLUS/(DEFICIT)                  | (363,953)                  | \$ 6,207,122  |
| INVESTMENTS AT MARKET VALUE            | FY 2023*                   | FY 2022       |
| Beginning balance                      | \$ 15,847,041              | \$ 19,758,883 |
| Contributions/other changes, net       | 59,652                     | 150,467       |
| Spending policy transfer               | (801,689)                  | (759,830)     |
| Net unrealized/realized gains (losses) | 1,789,367                  | (3,302,479)   |
| TOTAL INVESTMENTS                      | \$ 16,894,371              | \$ 15,847,041 |