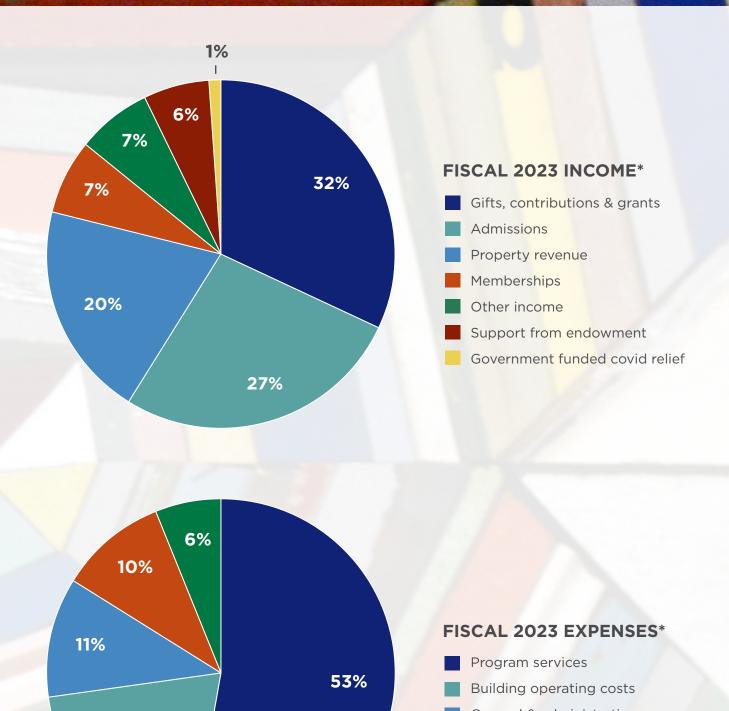

## **Operating Results**

| INCOME                                 | FY 2023*                   | FY 2022       |
|----------------------------------------|----------------------------|---------------|
| Gifts, contributions & grants          | \$ 3,950,099               | \$ 6,133,883  |
| Admissions                             | 3,330,095                  | 2,202,358     |
| Property revenue                       | 2,511,182                  | 2,566,485     |
| Memberships                            | 933,270                    | 531,834       |
| Other income                           | 891,051                    | 1,144,994     |
| Support from endowment                 | 801,689                    | 759,830       |
| Government Funded Covid Relief         | 75,000                     | 4,116,836     |
| TOTAL OPERATING REVENUE & SUPPORT      | \$ 12,492,386              | \$ 17,456,220 |
| EXPENSES                               | FY 2023*                   | FY 2022       |
| Program services:                      |                            |               |
| Visitor services                       | \$ 2,32 <mark>3,021</mark> | \$ 1,895,977  |
| Museum programs                        | 2,27 <mark>5,198</mark>    | 1,993,754     |
| Exhibits                               | 64 <mark>3,221</mark>      | 678,592       |
| M <mark>ember s</mark> ervices         | 24 <mark>1,083</mark>      | 171,669       |
| TOTAL PROGRAM SERVICES                 | \$ 5,48 <mark>2,523</mark> | \$ 4,739,992  |
| Support services:                      |                            |               |
| Building operating costs               | \$ 2,13 <mark>3,844</mark> | \$ 1,856,149  |
| General & administrative               | 1,101,804                  | 1,009,546     |
| Fundraising                            | 1,030,253                  | 827,175       |
| Marketing                              | 632,918                    | 577,154       |
| TOTAL SUPPORT SERVICES                 | \$ 4,898,819               | \$ 4,270,024  |
| TOTAL EXPENSES                         | \$ 10,381,342              | \$ 9,010,016  |
| NET SURPLUS BEFORE                     |                            |               |
| DEPRECIATION & INTEREST                | \$ 2,111,044               | \$ 8,446,204  |
| Depreciation                           | \$ 2,019,483               | \$ 1,914,016  |
| Interest                               | 455,514                    | 325,066       |
| TOTAL DEPRECIATION & INTEREST          | \$ 2,474,997               | \$ 2,239,082  |
| NET SURPLUS/(DEFICIT)                  | (363,953)                  | \$ 6,207,122  |
| INVESTMENTS AT MARKET VALUE            | FY 2023*                   | FY 2022       |
| Beginning balance                      | \$ 15,847,041              | \$ 19,758,883 |
| Contributions/other changes, net       | 59,652                     | 150,467       |
| Spending policy transfer               | (801,689)                  | (759,830)     |
| Net unrealized/realized gains (losses) | 1,789,367                  | (3,302,479)   |
| TOTAL INVESTMENTS                      | \$ 16,894,371              | \$ 15,847,041 |